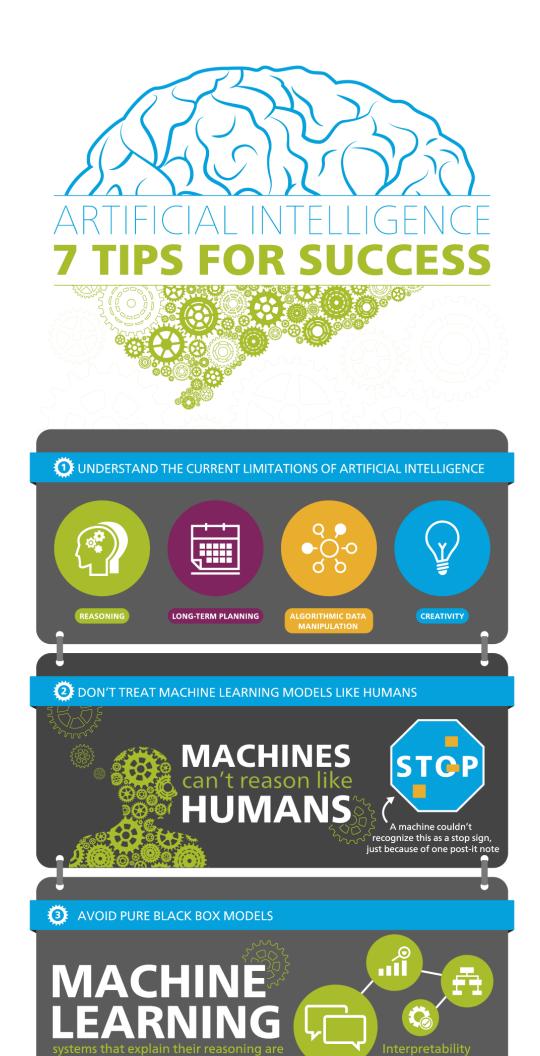

## **Artificial Intelligence: 7 Tips for Success**

January 16, 2018 1 MIN READ

News and predictions about how artificial intelligence will shape the insurance industry are popping up almost every day. The infographic below highlights seven tips for working with artificial intelligence, including limitations, opportunities and emerging trends that you should keep in mind to better position yourself (and your company) for success.