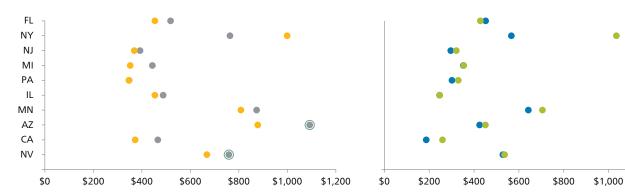

### **Key Observations Identify Trends And Outliers**

• AVG Charged per Bill—Client • AVG Charged per Bill—Industry Oclient Outliers