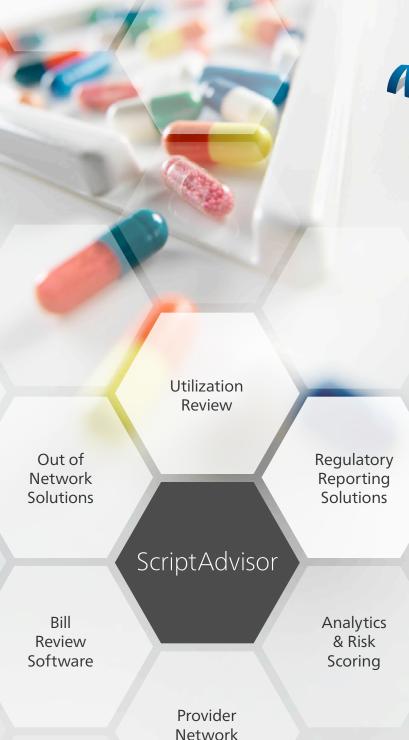

## mitchell

Introducing **ScriptAdvisor**, the new name for our PBM solution.

Mitchell's ScriptAdvisor is the next generation of fully integrated PBM solution designed to create a measurably better pharmacy claims outcome. Experience the power of integrating ScriptAdvisor™ PBM Solution with Mitchell's full suite of cost containment solutions to create the most streamlined workflow and user friendly pharmacy claim solution that enables claims professionals to make the right decision every time. Check out how ScriptAdvisor can take your PBM program to the next level.