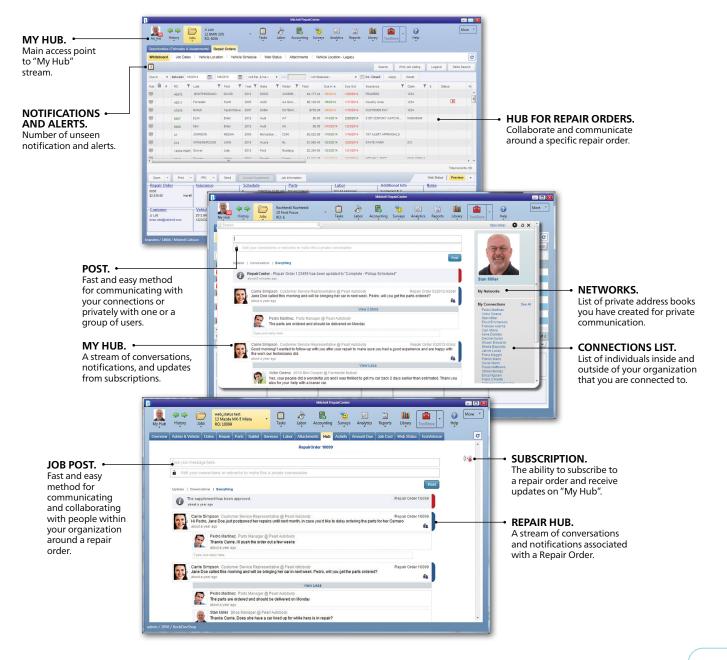

# Mitchell RepairCenter<sup>™</sup> HUB

### **COLLABORATION = PROFIT.**

Effective communication and collaboration is key to efficiently processing jobs, reducing service costs and increasing policyholder satisfaction. **RepairCenter Hub** is an easy to use tool that enables you to communicate and collaborate with your staff, from one central location.

#### REAL-TIME COMMUNICATION AND COLLABORATION.

RepairCenter Hub is built directly into RepairCenter so you can share information and communicate and collaborate around a repair. Undocumented phone calls, faxes, and emails are a thing of the past—all communications are conveniently documented and saved securely within Hub.

#### PRIVACY AND CONTROL.

RepairCenter Hub is built with privacy and control at its core. This means you can control who views your conversations and even have private one-on-one conversations with your connections. Even better, if you regularly communicate privately with a group of people, you can take advantage of the *Network* feature—which is similar to a private address book in standard email programs—to ensure important people are always in the loop.

#### SUBSCRIPTION.

With success comes information overload. Now with RepairCenter Hub, you can subscribe to receive updates and information from repair orders that you care about the most. You no longer have to constantly seek out information; information comes to you in real-time so that you can make decisions necessary to ensure the success of your shop.

#### ALERTS AND NOTIFICATIONS.

RepairCenter Hub goes beyond conversation and collaboration. It is also an alerting tool that immediately notifies you when important information or actions are needed. Informative alerts will eliminate the need for you to seek out information—saving time and eliminating costly mistakes.

### At-a-Glance: Inside RepairCenter Hub

The best way to learn more about **RepairCenter Hub** is to see it in action. Contact us for a demo today: Call: **800.238.9111** Email us: **RepairCenterInfo@mitchell.com** 