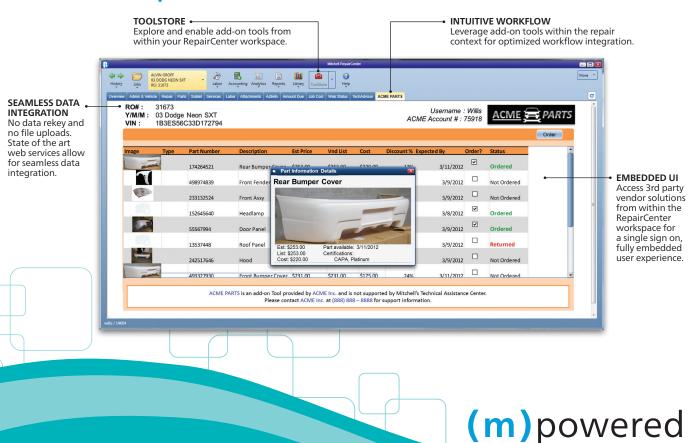

# Mitchell RepairCenter™ ToolStore

The ToolStore is where you'll find the everyday, always-needed tools that can enhance your RepairCenter workflow experience. Whether you need vendor integrations to manage your profit margins, repair information to make sure repairs are done right the first time, reporting tools to track your success, or even ordering morning donuts to keep your staff happy. Okay. Maybe not donuts...yet. But you get the idea that the RepairCenter ToolStore will quickly become your go-to-move to connect your shop's workspace with the time-saving and cost-saving applications you want from your vendors.

### **Inside the RepairCenter ToolStore**

#### **FEATURES**

- ✓ Embedded Solutions
- ✓ Single Sign-on
- √ Secure & Seamless Data Transfer
- ✓ Streamlined Workflow
- √ Choice of Partners & Apps
- √ Growing Network