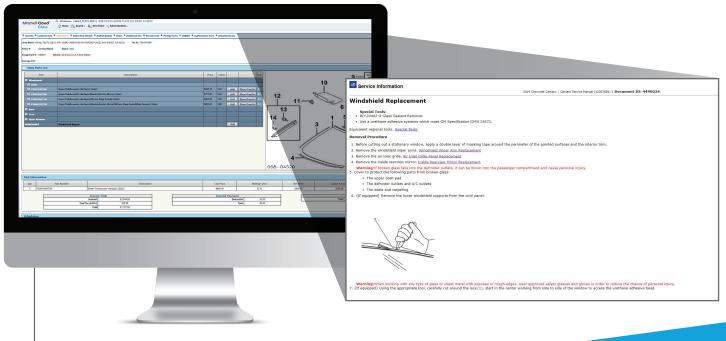

#### Repair Procedures at Your Finger Tips

Integrated Repair Procedures provides detailed OEM service information including windshield replacement instructions, tools and recommended materials from the manufacturer.

 OEM glass repair procedures at your fingertips.