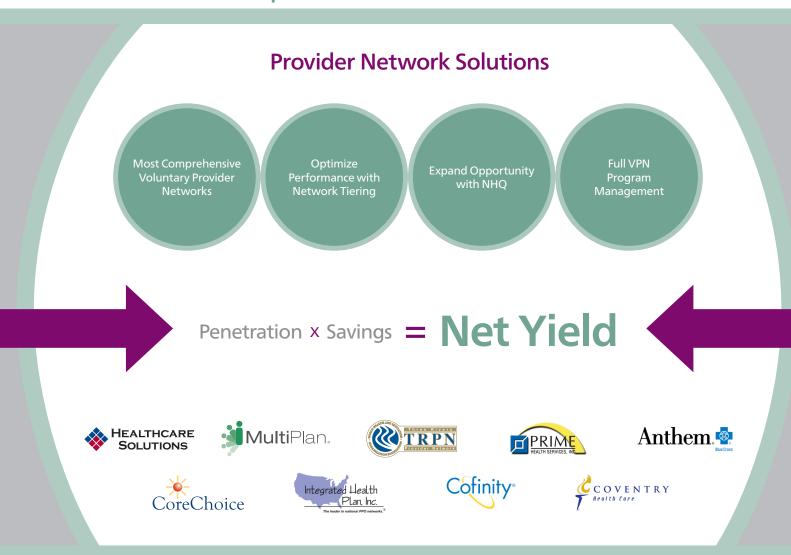

#### A PROVIDER NETWORK SOLUTION LIKE NO OTHER

The Mitchell Provider Network Solution is one-of-a-kind because it's designed to be a customized, cost-saving solution for property & casualty insurers that want to extend benefits for their policyholders at reasonable rates. It's total optimization—three-fold:

- Increases your specialty provider networks' penetration to extend benefits to your policyholders and improve the customer experience.
- Provides customized tiering recommendations
  using our industry expertise, we recommend the most beneficial network tiering by state. With this automated network solution, you can maximize your Net Yield.
- Brings cost savings to your out-of-network bill review negotiations by leveraging our Mitchell NHQ network solutions to deliver additional savings opportunities with 50-70% of your out-of-network providers.

## EXPAND YOUR OPPORTUNITIES BEYOND YOUR NETWORK.

Mitchell NHQ helps maximize your medical cost savings opportunity by working with the 50-70% of out-of-network providers. We average a 30-40% success rate in collaborating with these providers on prompt-pay discounts, adding even greater savings on top of provider network tiering.