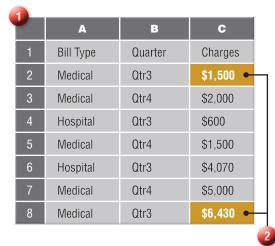

#### **Source Data**

In this example, a SmartReports user who wanted to examine types of bills paid by quarter quickly determined that in the third quarter, they had paid a total of \$7,930 in medical bills.