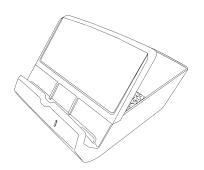

## **CHARGING STATION SETUP**

- 1. Install the mat into the rear of the charging station as shown in Figure 1.
- 2. Install the support into the angled slots as shown in Figure 2 until the support clicks into place. Note: This installation is permanent. Once the support is installed, it cannot be removed.
- **3.** The charging station is now set up. See Figure 3.

Figure 1

Figure 2

APDMDCHARGE041917

Figure 3

©Mitchell International, Inc.