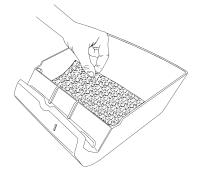

## **CHARGING STATION SETUP**

- 1. Install the mat into the rear of the charging station as shown in Figure 1.
- 2. Install the support into the angled slots as shown in Figure 2 until the support clicks into place. Note: This installation is permanent. Once the support is installed, it cannot be removed.
- **3.** The charging station is now set up. See Figure 3.

Figure 1

Figure 2

APDMDCHARGE041917

Figure 3

©Mitchell International, Inc.