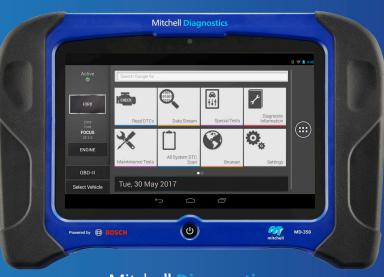

Mitchell Diagnostics is the first comprehensive diagnostic system designed specifically for the collision repair and automotive claims process.

MODEL MD-200

When you connect Mitchell Diagnostics<sup>™</sup> into your repair and claims infrastructure, you can quickly access the data needed to ensure a safe and proper repair.

# BEST IN CLASS VEHICLE COVERAGE

Powered by Bosch, Mitchell Diagnostics™ has extensive vehicle coverage, including Domestic, Asian and European OEMs.

DOCUMENT MANAGEMENT Mitchell Diagnostics™ closely links diagnostic data with your repair and claims management system, whether you use Mitchell or any other information provider.