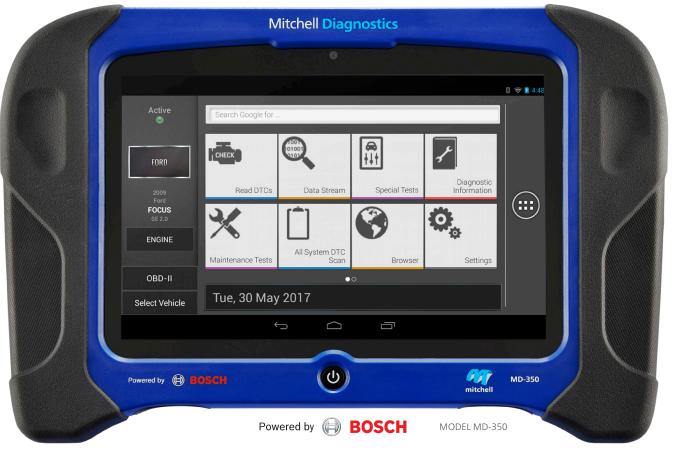

Mitchell Diagnostics is the first comprehensive diagnostic system designed specifically for the collision repair and automotive claims process.

MODEL MD-200

When you connect Mitchell Diagnostics<sup>™</sup> into your repair and claims infrastructure, you can quickly access the data needed to ensure a safe and proper repair.

# BEST IN CLASS VEHICLE COVERAGE

Powered by Bosch, Mitchell Diagnostics™ has extensive vehicle coverage, including Domestic, Asian and European OEMs.

DOCUMENT MANAGEMENT Mitchell Diagnostics™ closely links diagnostic data with your repair and claims management system, whether you use Mitchell or any other information provider.